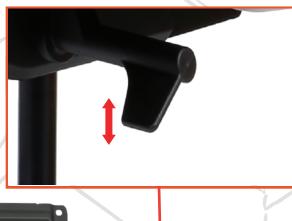

Back Multi-Lock W/ Safety Release: Gently apply pressure to lock while seated, lift the lever up to release the back . Angle the back into one of the 2 lock postion then push the lever down to lock the back into place.