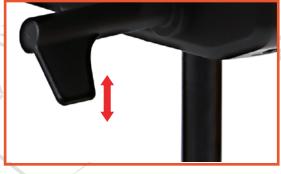

Back Multi-Lock W/ Safety Release: Gently apply pressure to lock while seated, lift the lever up to release the back . Angle the back into one of the 2 lock postion then push the lever down to lock the back into place.